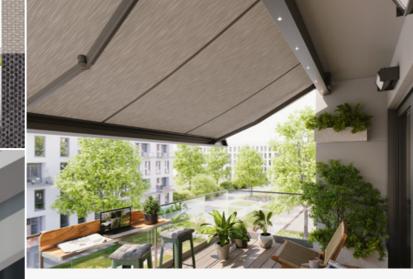

#### Well-protected, durable and variable

The all-round enclosed awning cassette protects the fabric and technical components safely against the elements. This ensures a long operating life for your sun protection – just as the individual high-quality manufactured technical components.

Weatherproof awning

Strong, low-noise weinor LongLife arm

Wind lock safety device protects against wind exposure