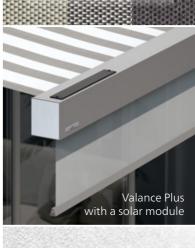

#### Smaila | Technical data

| max. width            | 5.5 m (with 3 m max. length)                                 |
|-----------------------|--------------------------------------------------------------|
| max. length           | 3.5 m (with 5 m max. width)                                  |
| Cassette dimensions   | 21 x 15.5 cm (W x H)                                         |
| Wind resistance       | Tested to wind force 5 (Beaufort scale)                      |
| Angle of pitch        | Up to 40°   For Valance Plus up to 20°                       |
| Awning drive          | Motor (as standard) I gear handle                            |
| Valance Plus drive    | Gear handle (as standard)<br>Remote-controlled motor (solar) |
| Valance Plus patterns | StarScreen, Soltis 86/92,<br>my collections 2                |