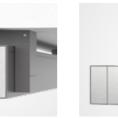

## The right control unit to suit all needs weinor controller packages

#### Further information is available under www.weinor.com/control

Whether using a gear handle, hard wired, remote control or Smart Home, hand transmitters, a smartphone or an automatic weather system – a wide range of control options are available for the operation of weinor awnings and accessories from weinor BiConnect or Somfy. Simply select the suitable control package Manual, Basic, Comfort or Smart. LED lighting and the heating system can be dimmed fine-tuned using remote controls or Smart Home. Your weinor retailer is happy to advise you competently.