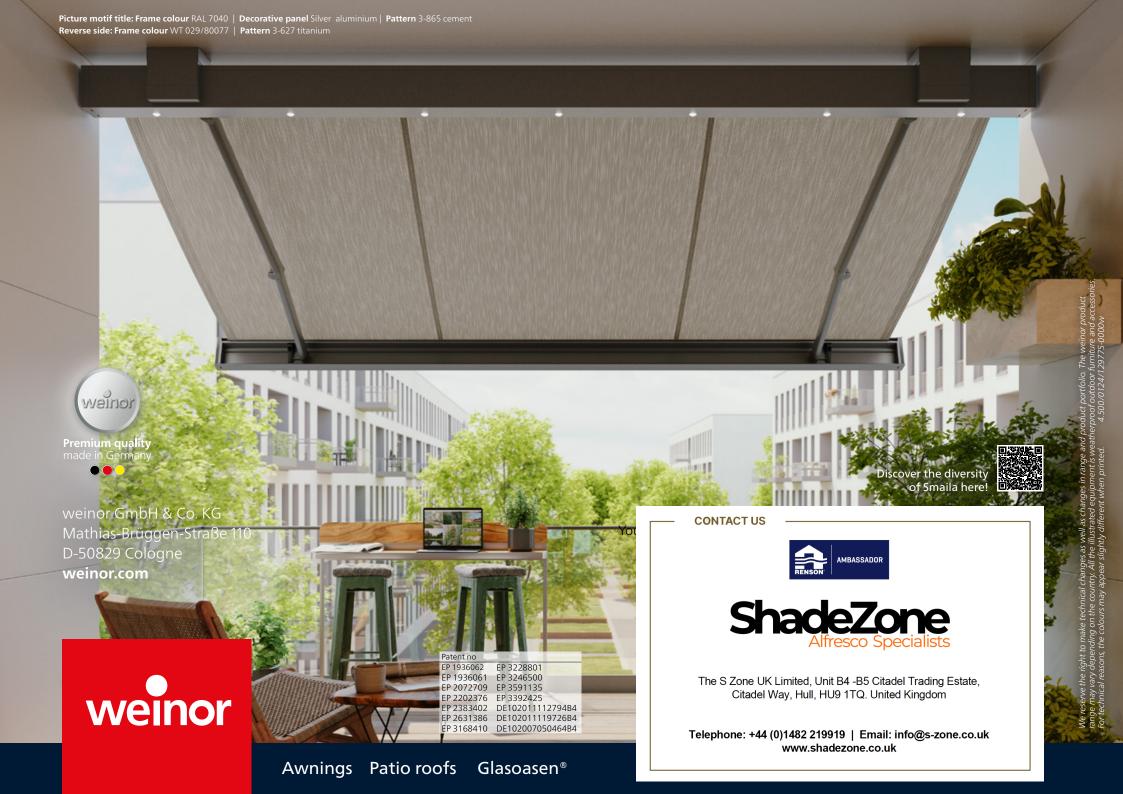

Smaila – More than a mere awning!

# Most definitely an original product

# Top notch!

Anyone opting for weinor products can rely on both award winning design and top quality. Only high quality materials are used. The small, cubic Smaila awning also sets standards with numerous technical highlights.

#### Well-protected, durable and variable

The all-round enclosed awning cassette protects the fabric and technical components safely against the elements. This ensures a long operating life for your sun protection – just as the individual high-quality manufactured technical components.

Weatherproof awning

Strong, low-noise weinor LongLife arm

Wind lock safety device protects against wind exposure