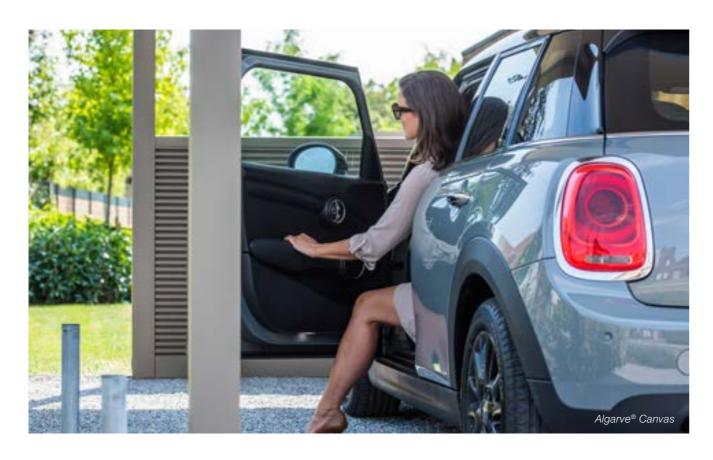

# **ALGARVE CANVAS®**

This elegant carport offers lasting protection by means of a fixed roof made up of 2 layers: a solid top roof made of white lacquered, profiled steel sheet with anti-condensation coating and an aesthetic lower roof, finished with a stretched canvas with zip technology. The screen is tautly stretched in the structure, without any visible additional beams. It is available in 8 colours. Algarve Canvas is just as useful as a fixed patio cover, carport or as an awning above the front door, for instance. In addition, a combination of an Algarve with rotatable louvered roof and an Algarve Canvas with fixed roof structure is possible to create a single, uniform style around the house.