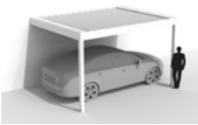

### Types of installation

Algarve Canvas – Façade mounting

Algarve Canvas – 2-part coupling on the Span side