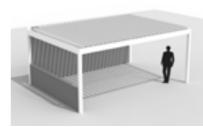

# **ALGARVE CANVAS®**

This elegant carport offers lasting protection by means of a fixed roof made up of 2 layers: a solid top roof made of white lacquered, profiled steel sheet with anti-condensation coating and an aesthetic lower roof, finished with a stretched canvas with zip technology. The screen is tautly stretched in the structure, without any visible additional beams. It is available in 8 colours. Algarve Canvas is just as useful as a fixed patio cover, carport or as an awning above the front door, for instance. In addition, a combination of an Algarve with rotatable louvered roof and an Algarve Canvas with fixed roof structure is possible to create a single, uniform style around the house.