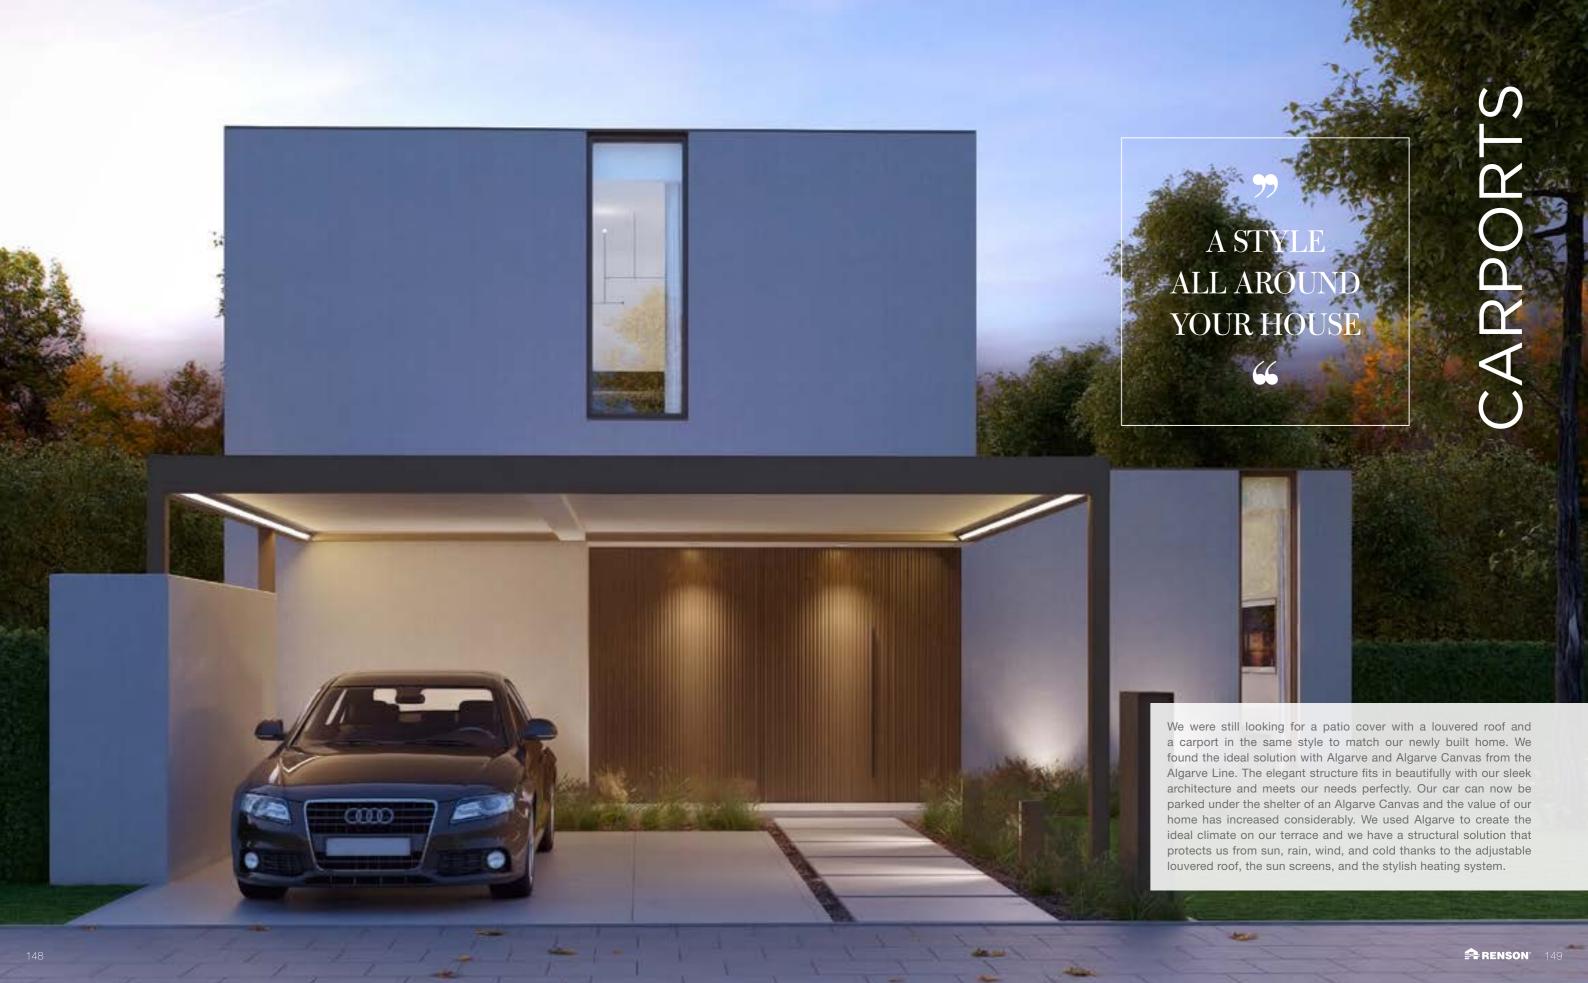

# **ALGARVE CANVAS®**

This elegant carport offers lasting protection by means of a fixed roof made up of 2 layers: a solid top roof made of white lacquered, profiled steel sheet with anti-condensation coating and an aesthetic lower roof, finished with a stretched canvas with zip technology. The screen is tautly stretched in the structure, without any visible additional beams. It is available in 8 colours. Algarve Canvas is just as useful as a fixed patio cover, carport or as an awning above the front door, for instance. In addition, a combination of an Algarve with rotatable louvered roof and an Algarve Canvas with fixed roof structure is possible to create a single, uniform style around the house.