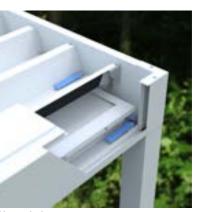

# **ALGARVE CANVAS®**

This elegant carport offers lasting protection by means of a fixed roof made up of 2 layers: a solid top roof made of white lacquered, profiled steel sheet with anti-condensation coating and an aesthetic lower roof, finished with a stretched canvas with zip technology. The screen is tautly stretched in the structure, without any visible additional beams. It is available in 8 colours. Algarve Canvas is just as useful as a fixed patio cover, carport or as an awning above the front door, for instance. In addition, a combination of an Algarve with rotatable louvered roof and an Algarve Canvas with fixed roof structure is possible to create a single, uniform style around the house.





Roof section



Water drainage

# **INSTALLATION OPTIONS**

### Types of installation







Algarve Canvas – Façade mounting



Algarve Canvas – 2-part coupling on the Span side

#### Personalization possibilities



Loggia



Glass sliding panels



Surface-mounted Fixscreen



Linius fixed wall



Curtains

Fixscreen® 100 EVO Slim F / Fixscreen® 150 EVO F - Algarve® Line To close off the sides of the Algarve Line, it can be combined with the Fixscreen 100 EVO Slim F and the Fixscreen 150 EVO F. This allows the box for the sun protection screen to be mounted underneath the frame profiles so that this connects perfectly with the basic construction.