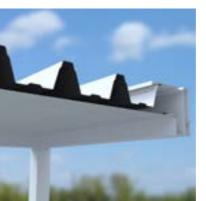

# **ALGARVE CANVAS®**

This elegant carport offers lasting protection by means of a fixed roof made up of 2 layers: a solid top roof made of white lacquered, profiled steel sheet with anti-condensation coating and an aesthetic lower roof, finished with a stretched canvas with zip technology. The screen is tautly stretched in the structure, without any visible additional beams. It is available in 8 colours. Algarve Canvas is just as useful as a fixed patio cover, carport or as an awning above the front door, for instance. In addition, a combination of an Algarve with rotatable louvered roof and an Algarve Canvas with fixed roof structure is possible to create a single, uniform style around the house.





Roof section



Water drainage

# **INSTALLATION OPTIONS**

### Types of installation







Algarve Canvas – Façade mounting



Algarve Canvas – 2-part coupling on the Span side

#### Personalization possibilities



Loggia



Glass sliding panels



Surface-mounted Fixscreen



Linius fixed wall



Curtains

Fixscreen® 100 EVO Slim F / Fixscreen® 150 EVO F - Algarve® Line To close off the sides of the Algarve Line, it can be combined with the Fixscreen 100 EVO Slim F and the Fixscreen 150 EVO F. This allows the box for the sun protection screen to be mounted underneath the frame profiles so that this connects perfectly with the basic construction.