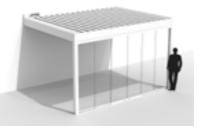

# **ALGARVE CANVAS®**

This elegant carport offers lasting protection by means of a fixed roof made up of 2 layers: a solid top roof made of white lacquered, profiled steel sheet with anti-condensation coating and an aesthetic lower roof, finished with a stretched canvas with zip technology. The screen is tautly stretched in the structure, without any visible additional beams. It is available in 8 colours. Algarve Canvas is just as useful as a fixed patio cover, carport or as an awning above the front door, for instance. In addition, a combination of an Algarve with rotatable louvered roof and an Algarve Canvas with fixed roof structure is possible to create a single, uniform style around the house.

#### Personalization possibilities

Loggia

Glass sliding panels

Surface-mounted Fixscreen

Linius fixed wall

Curtains

Fixscreen® 100 EVO Slim F / Fixscreen® 150 EVO F - Algarve® Line To close off the sides of the Algarve Line, it can be combined with the Fixscreen 100 EVO Slim F and the Fixscreen 150 EVO F. This allows the box for the sun protection screen to be mounted underneath the frame profiles so that this connects perfectly with the basic construction.