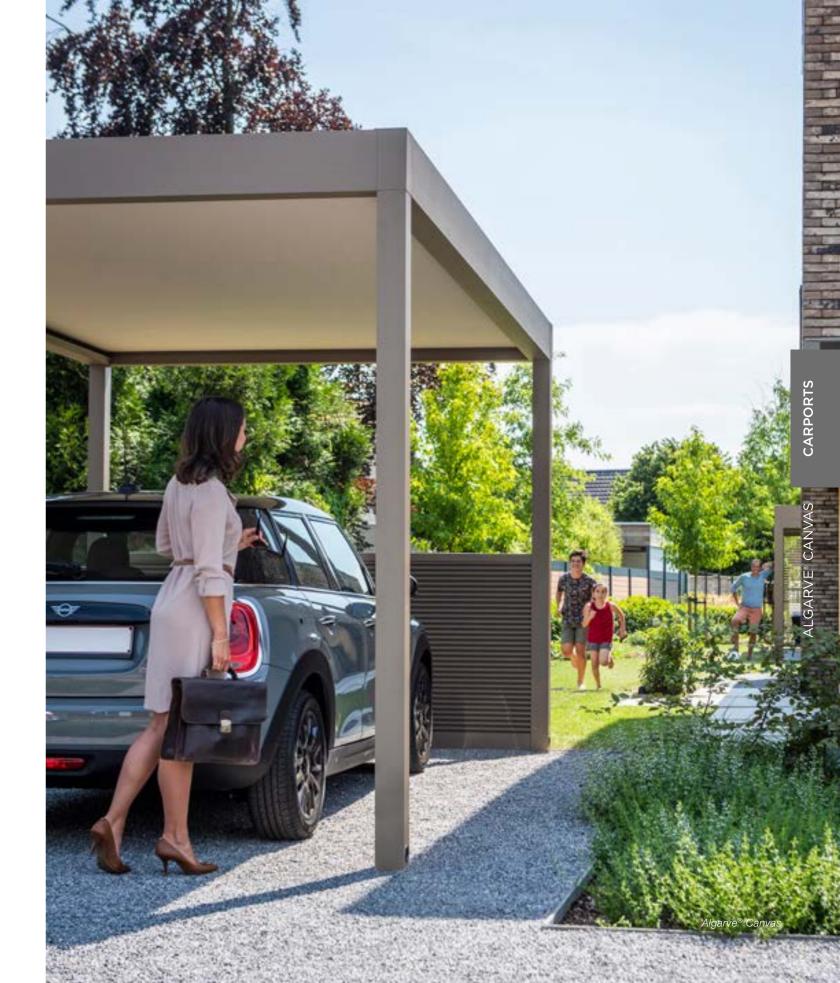

# **ALGARVE CANVAS®**

This elegant carport offers lasting protection by means of a fixed roof made up of 2 layers: a solid top roof made of white lacquered, profiled steel sheet with anti-condensation coating and an aesthetic lower roof, finished with a stretched canvas with zip technology. The screen is tautly stretched in the structure, without any visible additional beams. It is available in 8 colours. Algarve Canvas is just as useful as a fixed patio cover, carport or as an awning above the front door, for instance. In addition, a combination of an Algarve with rotatable louvered roof and an Algarve Canvas with fixed roof structure is possible to create a single, uniform style around the house.