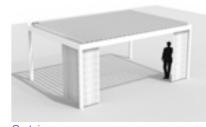

# **ALGARVE CANVAS®**

This elegant carport offers lasting protection by means of a fixed roof made up of 2 layers: a solid top roof made of white lacquered, profiled steel sheet with anti-condensation coating and an aesthetic lower roof, finished with a stretched canvas with zip technology. The screen is tautly stretched in the structure, without any visible additional beams. It is available in 8 colours. Algarve Canvas is just as useful as a fixed patio cover, carport or as an awning above the front door, for instance. In addition, a combination of an Algarve with rotatable louvered roof and an Algarve Canvas with fixed roof structure is possible to create a single, uniform style around the house.