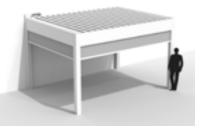

# **ALGARVE CANVAS®**

This elegant carport offers lasting protection by means of a fixed roof made up of 2 layers: a solid top roof made of white lacquered, profiled steel sheet with anti-condensation coating and an aesthetic lower roof, finished with a stretched canvas with zip technology. The screen is tautly stretched in the structure, without any visible additional beams. It is available in 8 colours. Algarve Canvas is just as useful as a fixed patio cover, carport or as an awning above the front door, for instance. In addition, a combination of an Algarve with rotatable louvered roof and an Algarve Canvas with fixed roof structure is possible to create a single, uniform style around the house.