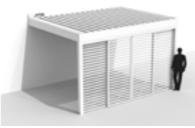

# **ALGARVE CANVAS®**

This elegant carport offers lasting protection by means of a fixed roof made up of 2 layers: a solid top roof made of white lacquered, profiled steel sheet with anti-condensation coating and an aesthetic lower roof, finished with a stretched canvas with zip technology. The screen is tautly stretched in the structure, without any visible additional beams. It is available in 8 colours. Algarve Canvas is just as useful as a fixed patio cover, carport or as an awning above the front door, for instance. In addition, a combination of an Algarve with rotatable louvered roof and an Algarve Canvas with fixed roof structure is possible to create a single, uniform style around the house.

#### Personalization possibilities

Loggia

Glass sliding panels

Surface-mounted Fixscreen

Linius fixed wall

Curtains

Fixscreen® 100 EVO Slim F / Fixscreen® 150 EVO F - Algarve® Line To close off the sides of the Algarve Line, it can be combined with the Fixscreen 100 EVO Slim F and the Fixscreen 150 EVO F. This allows the box for the sun protection screen to be mounted underneath the frame profiles so that this connects perfectly with the basic construction.