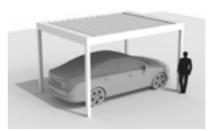

### Types of installation

Algarve Canvas – Façade mounting

Algarve Canvas – 2-part coupling on the Span side