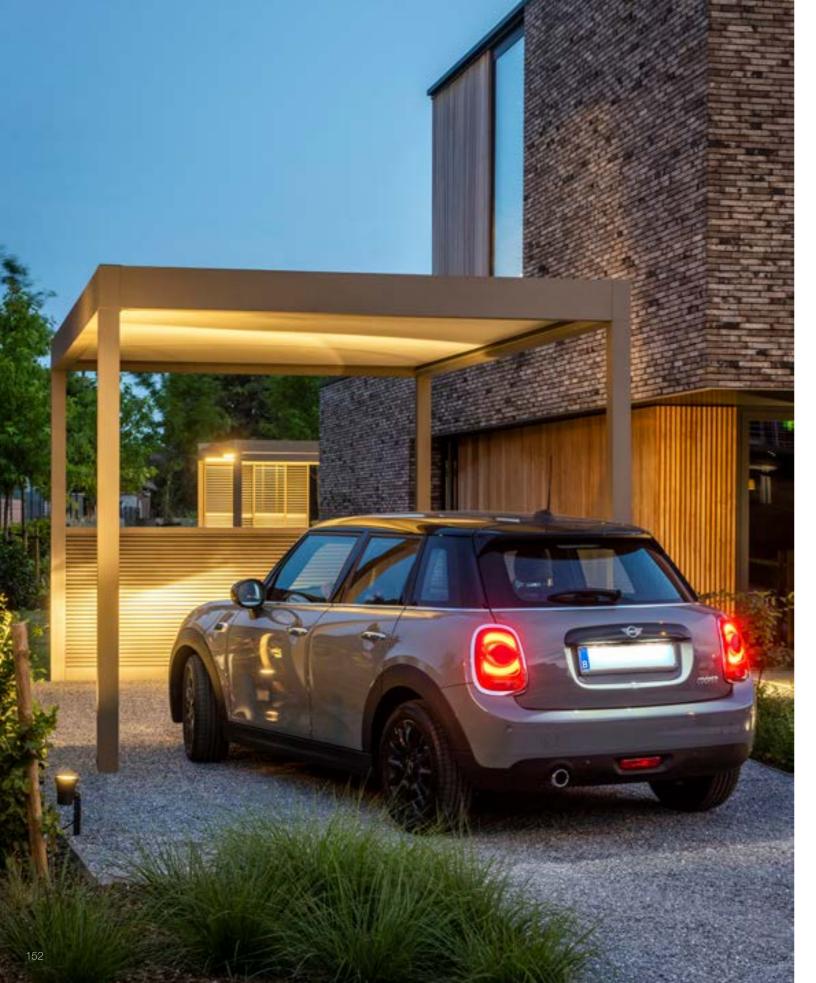

# **ALGARVE CANVAS®**

This elegant carport offers lasting protection by means of a fixed roof made up of 2 layers: a solid top roof made of white lacquered, profiled steel sheet with anti-condensation coating and an aesthetic lower roof, finished with a stretched canvas with zip technology. The screen is tautly stretched in the structure, without any visible additional beams. It is available in 8 colours. Algarve Canvas is just as useful as a fixed patio cover, carport or as an awning above the front door, for instance. In addition, a combination of an Algarve with rotatable louvered roof and an Algarve Canvas with fixed roof structure is possible to create a single, uniform style around the house.